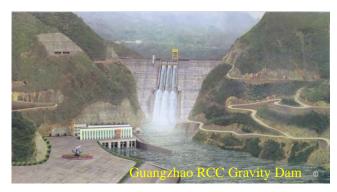

exchange on RCC dams issues such as design, construction, operation, rehabilitation, maintenance and application.

A technical exhibition for RCC dams will be held during the Symposium. Multi-day technical tours will be arranged to Longtan RCC Gravity Dam (H=216.5m), Guangzhao RCC Gravity Dam (H=195.5m) and etc. after the symposium.

# **TECHNICAL TOURS**

Technical tours will be arranged after the symposium. Those who take part in the tours will not only visit some high RCC dams completed or under construction of China, but also enjoy the beautiful scenery such as Huangguoshu Waterfall. The projects to be visited will probably include Longtan RCC dam (H=216.5m), the highest RCC gravity dam, Guangzhao RCC arch dam (H=195.5), Dahuashui RCC Arch Dam (H=134.5m) under construction and etc. Details of the technical tours will be announced in later notes.