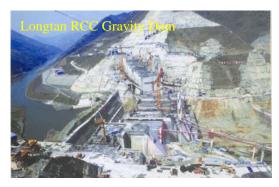

exchange on RCC dams issues such as design, construction, operation, rehabilitation, maintenance and application.

A technical exhibition for RCC dams will be held during the Symposium. Multi-day technical tours will be arranged to Longtan RCC Gravity Dam (H=216.5m), Guangzhao RCC Gravity Dam (H=195.5m) and etc. after the symposium.

# **TECHNICAL TOURS**

Technical tours will be arranged after the symposium. Those who take part in the tours will not only visit some high RCC dams completed or under construction of China, but also enjoy the beautiful scenery such as Huangguoshu Waterfall. The projects to be visited will probably include Longtan RCC dam (H=216.5m), the highest RCC gravity dam, Guangzhao RCC arch dam (H=195.5), Dahuashui RCC Arch Dam (H=134.5m) under construction and etc. Details of the technical tours will be announced in later notes.