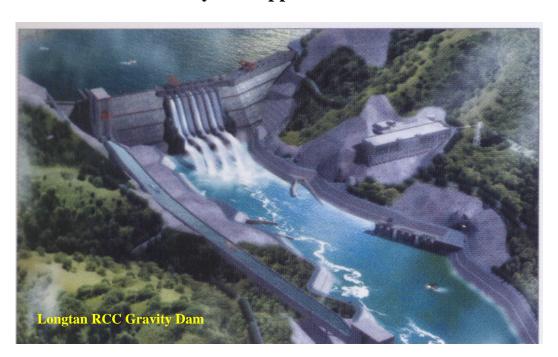

exchange on RCC dams issues such as design, construction, operation, rehabilitation, maintenance and application.

A technical exhibition for RCC dams will be held during the Symposium. Multi-day technical tours will be arranged to Longtan RCC Gravity Dam (H=216.5m), Guangzhao RCC Gravity Dam (H=195.5m) and etc. after the symposium.

# **TECHNICAL TOURS**

Technical tours will be arranged after the symposium. Those who take part in the tours will not only visit some high RCC dams completed or under construction of China, but also enjoy the beautiful scenery such as Huangguoshu Waterfall. The projects to be visited will probably include Longtan RCC dam (H=216.5m), the highest RCC gravity dam, Guangzhao RCC arch dam (H=195.5), Dahuashui RCC Arch Dam (H=134.5m) under construction and etc. Details of the technical tours will be announced in later notes.