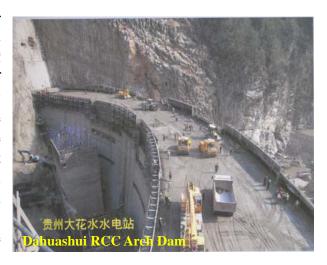

# **TECHNICAL TOURS**

Technical tours will be arranged after the symposium. Those who take part in the tours will not only visit some high RCC dams completed or under construction of China, but also enjoy the beautiful scenery such as Huangguoshu Waterfall. The projects to be visited will probably include Longtan RCC dam (H=216.5m), the highest RCC gravity dam, Guangzhao RCC arch dam (H=195.5), Dahuashui RCC Arch Dam (H=134.5m) under construction and etc. Details of the technical tours will be announced in later notes.