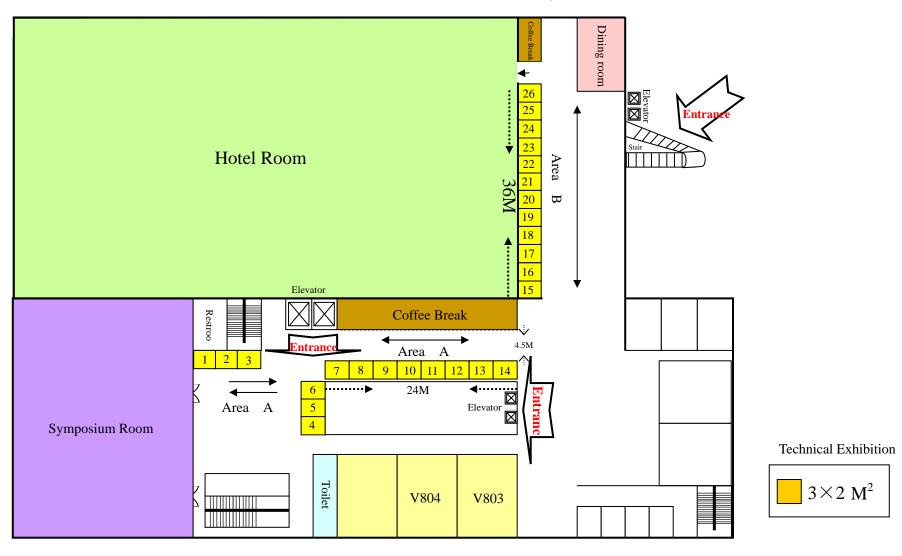

If you and /or your organization would like to co-sponsor this conference, please kindly complete the form below.

Benefits of being a Co-sponsor (Euro 10,000):

- 1. Two complimentary conference registrations
- 2. Table-top Exhibit Space(you can book a unit from1 to 14 in Area A)
- 3. Integration of the logo of your organization on the Rockfill Dams 2009 website with an integrated link to our homepage.
- 4. Print-ad of your organization in the size of width x height =  $21 \times 29.7$ cm (A4) in the conference program, which is handed out to all the participants.

By email: <u>zhengcy@iwhr.com</u>

By fax: +86-10-68712208

The First International Symposium on Rockfill Dams

Technical Exhibition Layout